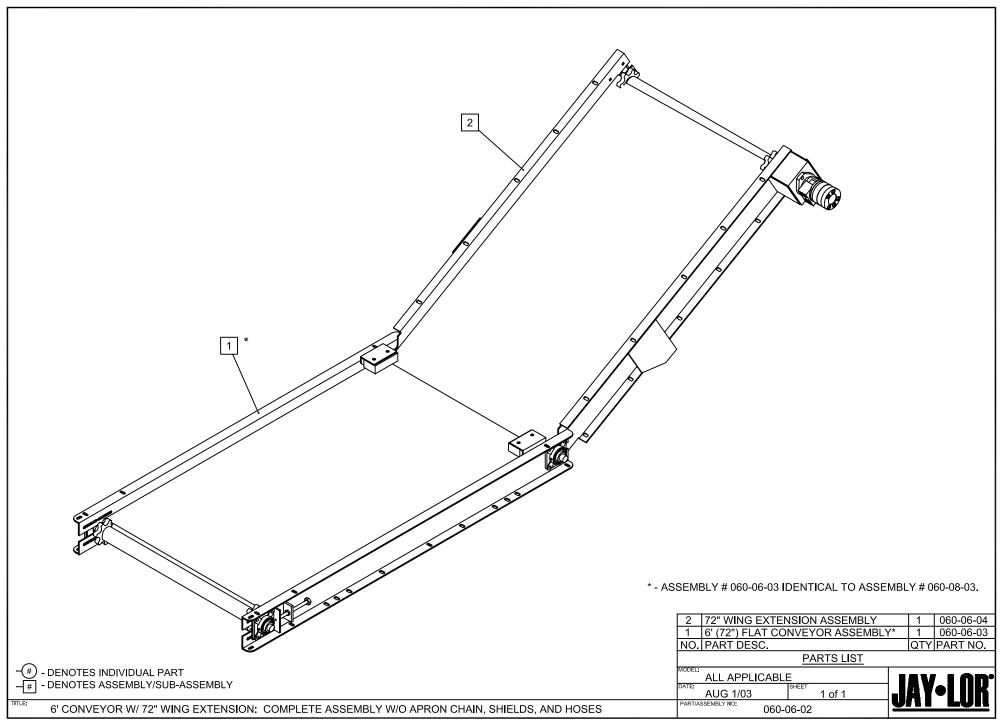

V1.1.1 - August, 2004 Page 1 of 22



06 - CONVEYOR

V1.1.1 - August, 2004 Page 2 of 22



V1.1.1 - August, 2004 Page 3 of 22



V1.1.1 - August, 2004 Page 4 of 22



V1.1.1 - August, 2004 Page 5 of 22



V1.1.1 - August, 2004 Page 6 of 22



V1.1.1 - August, 2004 Page 7 of 22



V1.1.1 - August, 2004 Page 8 of 22



V1.1.1 - August, 2004 Page 9 of 22



V1.1.1 - August, 2004 Page 10 of 22



V1.1.1 - August, 2004 Page 11 of 22



V1.1.1 - August, 2004 Page 12 of 22



V1.1.1 - August, 2004 Page 13 of 22



V1.1.1 - August, 2004 Page 14 of 22



V1.1.1 - August, 2004 Page 15 of 22



V1.1.1 - August, 2004 Page 16 of 22



V1.1.1 - August, 2004 Page 17 of 22



V1.1.1 - August, 2004 Page 18 of 22



V1.1.1 - August, 2004 Page 19 of 22



V1.1.1 - August, 2004 Page 20 of 22



V1.1.1 - August, 2004 Page 21 of 22



V1.1.1 - August, 2004 Page 22 of 22