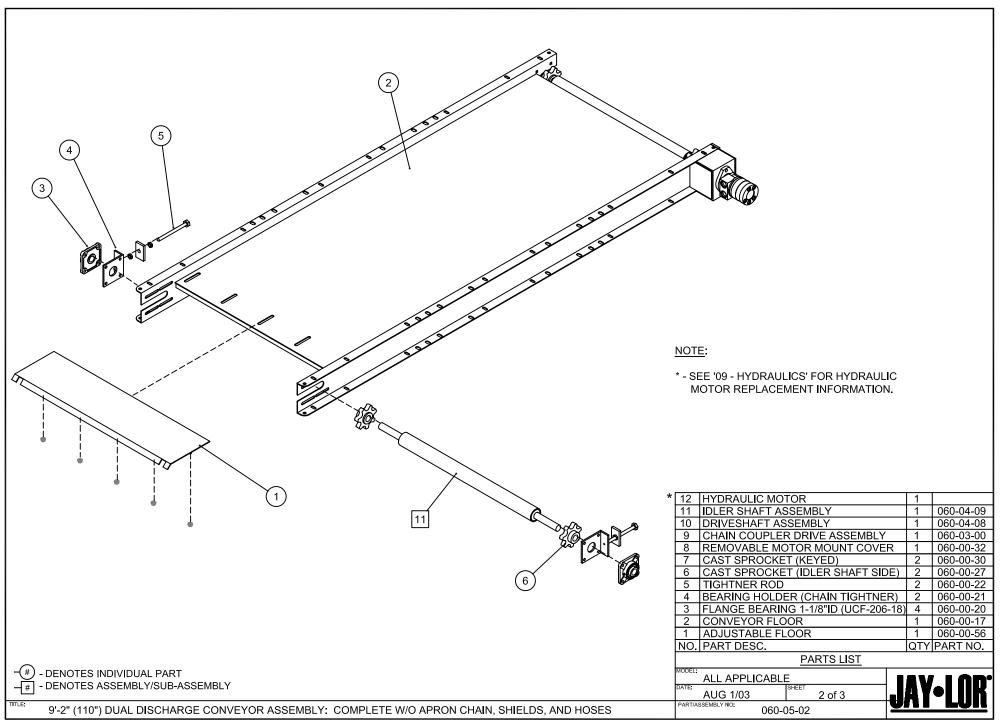

V1.1.1 - August, 2004 Page 1 of 22



06 - CONVEYOR

V1.1.1 - August, 2004 Page 2 of 22



V1.1.1 - August, 2004 Page 3 of 22



V1.1.1 - August, 2004 Page 4 of 22



V1.1.1 - August, 2004 Page 5 of 22



V1.1.1 - August, 2004 Page 6 of 22



V1.1.1 - August, 2004 Page 7 of 22



V1.1.1 - August, 2004 Page 8 of 22



V1.1.1 - August, 2004 Page 9 of 22



V1.1.1 - August, 2004 Page 10 of 22



V1.1.1 - August, 2004 Page 11 of 22



V1.1.1 - August, 2004 Page 12 of 22



V1.1.1 - August, 2004 Page 13 of 22



V1.1.1 - August, 2004 Page 14 of 22



V1.1.1 - August, 2004 Page 15 of 22



V1.1.1 - August, 2004 Page 16 of 22



V1.1.1 - August, 2004 Page 17 of 22



V1.1.1 - August, 2004 Page 18 of 22



V1.1.1 - August, 2004 Page 19 of 22



V1.1.1 - August, 2004 Page 20 of 22



V1.1.1 - August, 2004 Page 21 of 22



V1.1.1 - August, 2004 Page 22 of 22