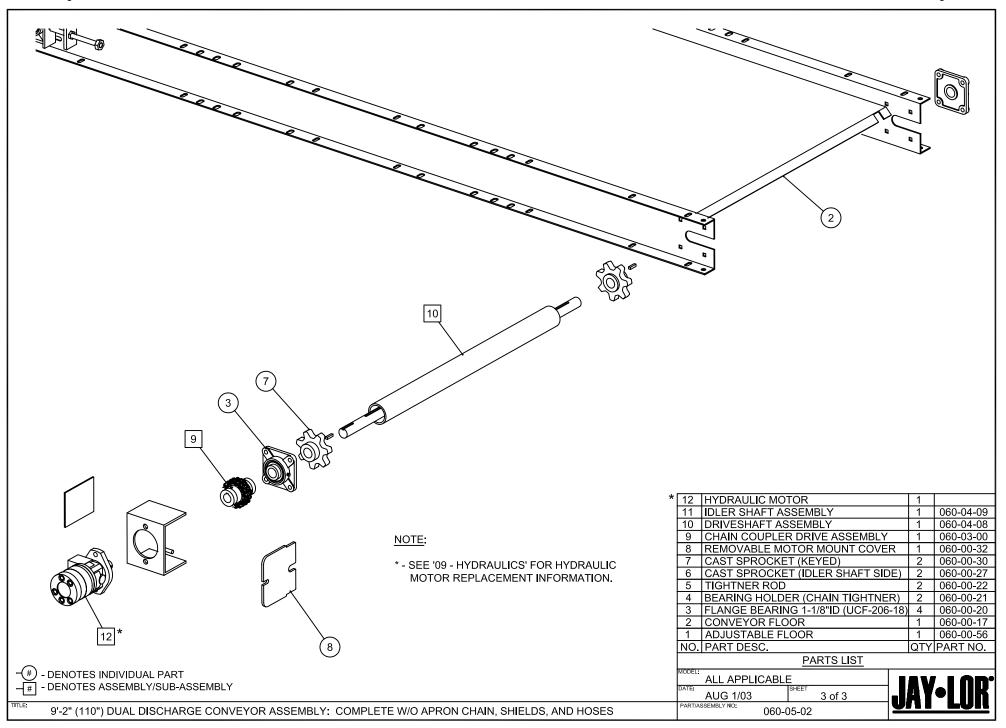

V1.1.1 - August, 2004 Page 1 of 22



06 - CONVEYOR

V1.1.1 - August, 2004 Page 2 of 22



V1.1.1 - August, 2004 Page 3 of 22



V1.1.1 - August, 2004 Page 4 of 22



V1.1.1 - August, 2004 Page 5 of 22



V1.1.1 - August, 2004 Page 6 of 22



V1.1.1 - August, 2004 Page 7 of 22



V1.1.1 - August, 2004 Page 8 of 22



V1.1.1 - August, 2004 Page 9 of 22



V1.1.1 - August, 2004 Page 10 of 22



V1.1.1 - August, 2004 Page 11 of 22



V1.1.1 - August, 2004 Page 12 of 22



V1.1.1 - August, 2004 Page 13 of 22



V1.1.1 - August, 2004 Page 14 of 22



V1.1.1 - August, 2004 Page 15 of 22



V1.1.1 - August, 2004 Page 16 of 22



V1.1.1 - August, 2004 Page 17 of 22



V1.1.1 - August, 2004 Page 18 of 22



V1.1.1 - August, 2004 Page 19 of 22



V1.1.1 - August, 2004 Page 20 of 22



V1.1.1 - August, 2004 Page 21 of 22



V1.1.1 - August, 2004 Page 22 of 22