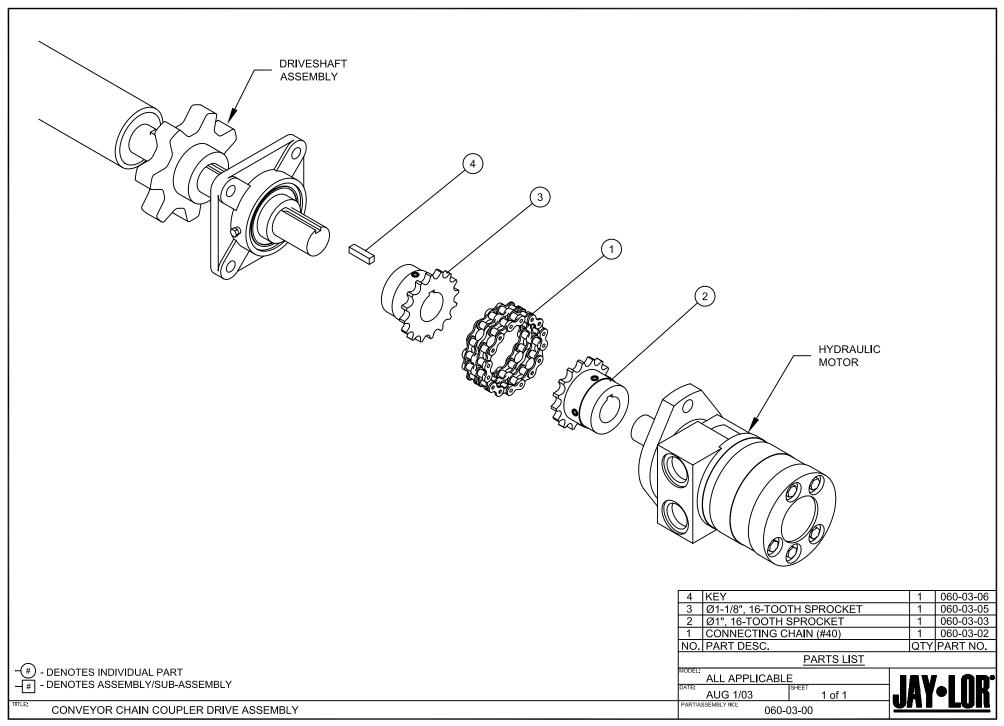

V1.1.1 - August, 2004 Page 1 of 22



06 - CONVEYOR

V1.1.1 - August, 2004 Page 2 of 22



V1.1.1 - August, 2004 Page 3 of 22



V1.1.1 - August, 2004 Page 4 of 22



V1.1.1 - August, 2004 Page 5 of 22



V1.1.1 - August, 2004 Page 6 of 22



V1.1.1 - August, 2004 Page 7 of 22



V1.1.1 - August, 2004 Page 8 of 22



V1.1.1 - August, 2004 Page 9 of 22



V1.1.1 - August, 2004 Page 10 of 22



V1.1.1 - August, 2004 Page 11 of 22



V1.1.1 - August, 2004 Page 12 of 22



V1.1.1 - August, 2004 Page 13 of 22



V1.1.1 - August, 2004 Page 14 of 22



V1.1.1 - August, 2004 Page 15 of 22



V1.1.1 - August, 2004 Page 16 of 22



V1.1.1 - August, 2004 Page 17 of 22



V1.1.1 - August, 2004 Page 18 of 22



V1.1.1 - August, 2004 Page 19 of 22



V1.1.1 - August, 2004 Page 20 of 22



V1.1.1 - August, 2004 Page 21 of 22



V1.1.1 - August, 2004 Page 22 of 22