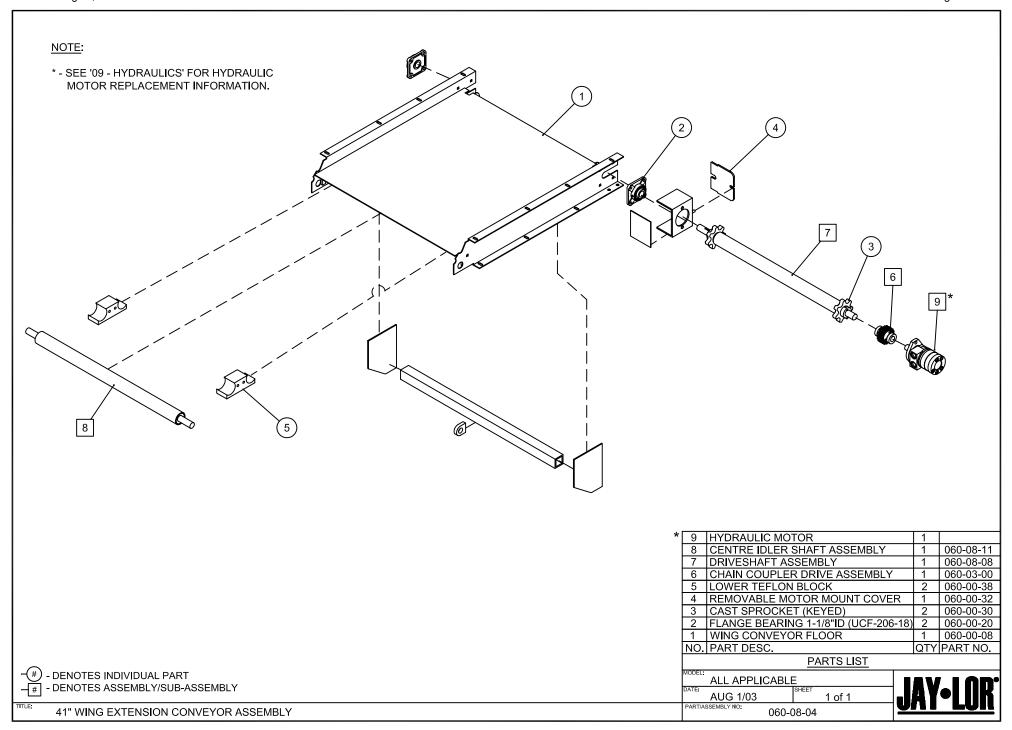

age 1 of 22



06 - CONVEYOR

V1.1.1 - August, 2004 Page 2 of 22



V1.1.1 - August, 2004 Page 3 of 22



V1.1.1 - August, 2004 Page 4 of 22



V1.1.1 - August, 2004 Page 5 of 22



V1.1.1 - August, 2004 Page 6 of 22



V1.1.1 - August, 2004 Page 7 of 22



V1.1.1 - August, 2004 Page 8 of 22



V1.1.1 - August, 2004 Page 9 of 22



V1.1.1 - August, 2004 Page 10 of 22



V1.1.1 - August, 2004 Page 11 of 22



V1.1.1 - August, 2004 Page 12 of 22



V1.1.1 - August, 2004 Page 13 of 22



V1.1.1 - August, 2004 Page 14 of 22



V1.1.1 - August, 2004 Page 15 of 22



V1.1.1 - August, 2004 Page 16 of 22



V1.1.1 - August, 2004 Page 17 of 22



V1.1.1 - August, 2004 Page 18 of 22



V1.1.1 - August, 2004 Page 19 of 22



V1.1.1 - August, 2004 Page 20 of 22



V1.1.1 - August, 2004 Page 21 of 22



V1.1.1 - August, 2004 Page 22 of 22