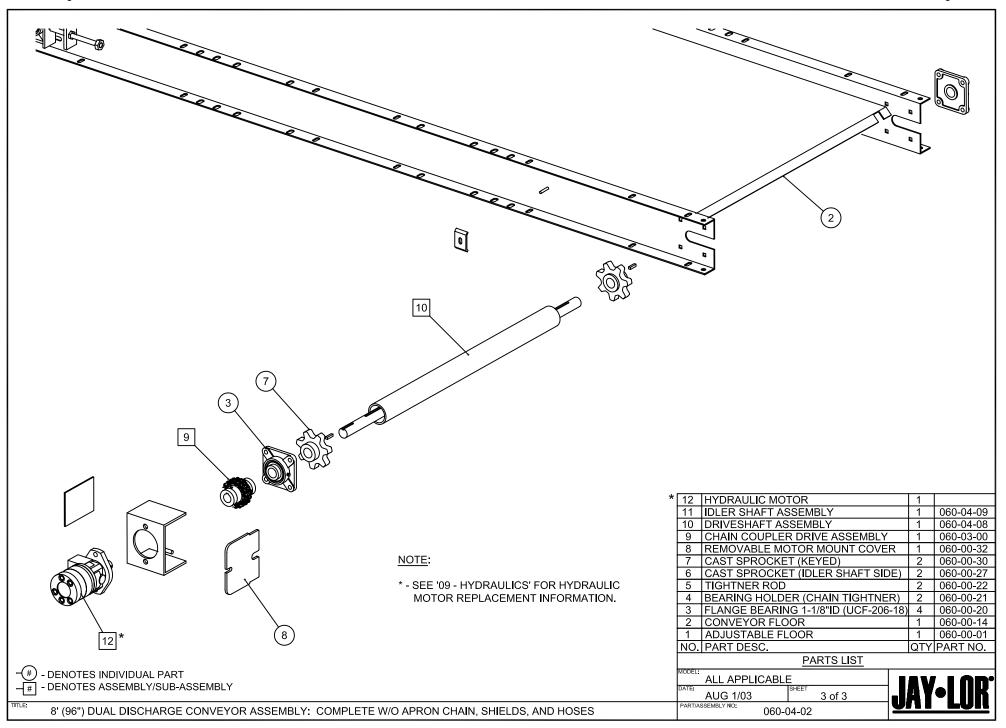

V1.1.1 - August, 2004 Page 1 of 22



06 - CONVEYOR

V1.1.1 - August, 2004 Page 2 of 22



V1.1.1 - August, 2004 Page 3 of 22



V1.1.1 - August, 2004 Page 4 of 22



V1.1.1 - August, 2004 Page 5 of 22



V1.1.1 - August, 2004 Page 6 of 22



V1.1.1 - August, 2004 Page 7 of 22



V1.1.1 - August, 2004 Page 8 of 22



V1.1.1 - August, 2004 Page 9 of 22



V1.1.1 - August, 2004 Page 10 of 22



V1.1.1 - August, 2004 Page 11 of 22



V1.1.1 - August, 2004 Page 12 of 22



V1.1.1 - August, 2004 Page 13 of 22



V1.1.1 - August, 2004 Page 14 of 22



V1.1.1 - August, 2004 Page 15 of 22



V1.1.1 - August, 2004 Page 16 of 22



V1.1.1 - August, 2004 Page 17 of 22



V1.1.1 - August, 2004 Page 18 of 22



V1.1.1 - August, 2004 Page 19 of 22



V1.1.1 - August, 2004 Page 20 of 22



V1.1.1 - August, 2004 Page 21 of 22



V1.1.1 - August, 2004 Page 22 of 22