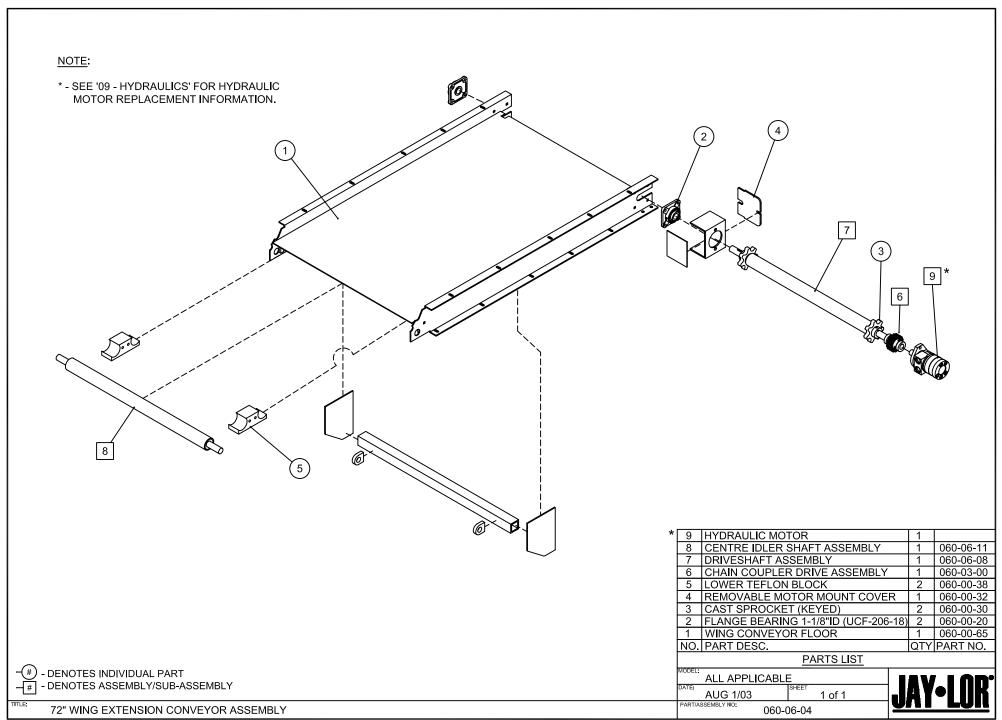

V1.1.1 - August, 2004 Page 1 of 22



06 - CONVEYOR

V1.1.1 - August, 2004 Page 2 of 22



V1.1.1 - August, 2004 Page 3 of 22



V1.1.1 - August, 2004 Page 4 of 22



V1.1.1 - August, 2004 Page 5 of 22



V1.1.1 - August, 2004 Page 6 of 22



V1.1.1 - August, 2004 Page 7 of 22



V1.1.1 - August, 2004 Page 8 of 22



V1.1.1 - August, 2004 Page 9 of 22



V1.1.1 - August, 2004 Page 10 of 22



V1.1.1 - August, 2004 Page 11 of 22



V1.1.1 - August, 2004 Page 12 of 22



V1.1.1 - August, 2004 Page 13 of 22



V1.1.1 - August, 2004 Page 14 of 22



V1.1.1 - August, 2004 Page 15 of 22



V1.1.1 - August, 2004 Page 16 of 22



V1.1.1 - August, 2004 Page 17 of 22



V1.1.1 - August, 2004 Page 18 of 22



V1.1.1 - August, 2004 Page 19 of 22



V1.1.1 - August, 2004 Page 20 of 22



V1.1.1 - August, 2004 Page 21 of 22



V1.1.1 - August, 2004 Page 22 of 22