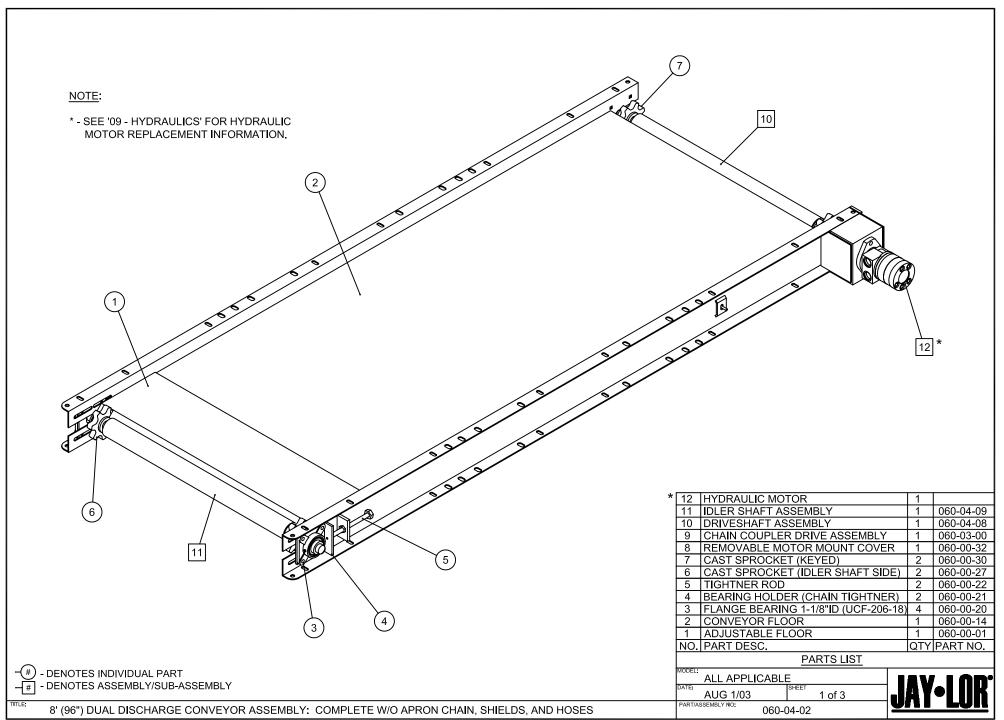

V1.1.1 - August, 2004 Page 1 of 22



06 - CONVEYOR

V1.1.1 - August, 2004 Page 2 of 22



V1.1.1 - August, 2004 Page 3 of 22



V1.1.1 - August, 2004 Page 4 of 22



V1.1.1 - August, 2004 Page 5 of 22



V1.1.1 - August, 2004 Page 6 of 22



V1.1.1 - August, 2004 Page 7 of 22



V1.1.1 - August, 2004 Page 8 of 22



V1.1.1 - August, 2004 Page 9 of 22



V1.1.1 - August, 2004 Page 10 of 22



V1.1.1 - August, 2004 Page 11 of 22



V1.1.1 - August, 2004 Page 12 of 22



V1.1.1 - August, 2004 Page 13 of 22



V1.1.1 - August, 2004 Page 14 of 22



V1.1.1 - August, 2004 Page 15 of 22



V1.1.1 - August, 2004 Page 16 of 22



V1.1.1 - August, 2004 Page 17 of 22



V1.1.1 - August, 2004 Page 18 of 22



V1.1.1 - August, 2004 Page 19 of 22



V1.1.1 - August, 2004 Page 20 of 22



V1.1.1 - August, 2004 Page 21 of 22



V1.1.1 - August, 2004 Page 22 of 22