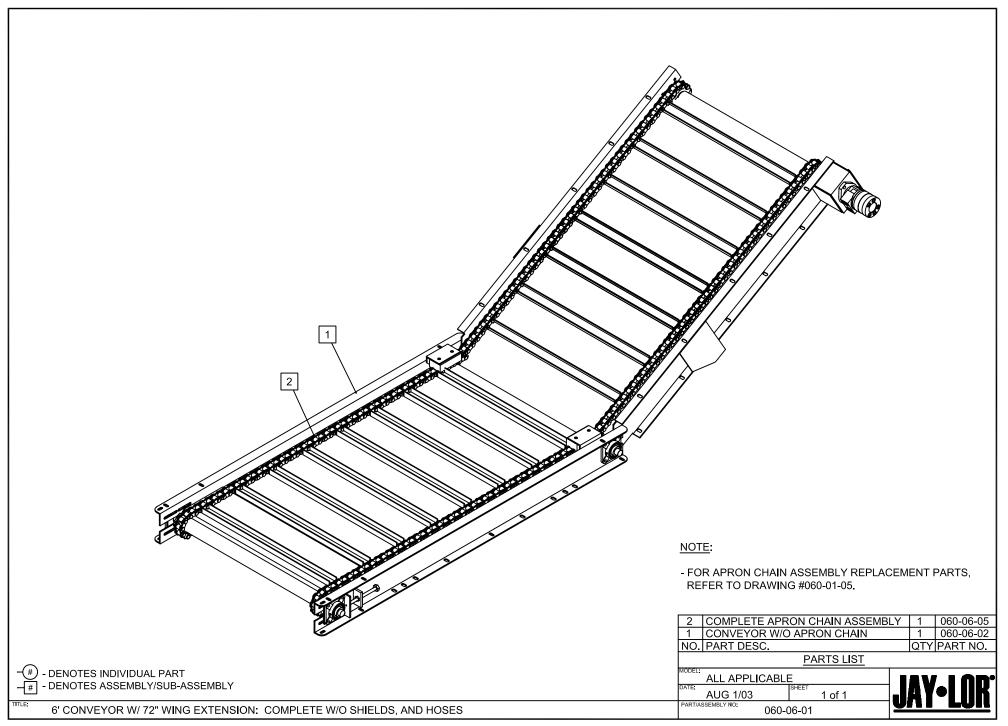

V1.1.1 - August, 2004 Page 1 of 22



06 - CONVEYOR

V1.1.1 - August, 2004 Page 2 of 22



V1.1.1 - August, 2004 Page 3 of 22



V1.1.1 - August, 2004 Page 4 of 22



V1.1.1 - August, 2004 Page 5 of 22



V1.1.1 - August, 2004 Page 6 of 22



V1.1.1 - August, 2004 Page 7 of 22



V1.1.1 - August, 2004 Page 8 of 22



V1.1.1 - August, 2004 Page 9 of 22



V1.1.1 - August, 2004 Page 10 of 22



V1.1.1 - August, 2004 Page 11 of 22



V1.1.1 - August, 2004 Page 12 of 22



V1.1.1 - August, 2004 Page 13 of 22



V1.1.1 - August, 2004 Page 14 of 22



V1.1.1 - August, 2004 Page 15 of 22



V1.1.1 - August, 2004 Page 16 of 22



V1.1.1 - August, 2004 Page 17 of 22



V1.1.1 - August, 2004 Page 18 of 22



V1.1.1 - August, 2004 Page 19 of 22



V1.1.1 - August, 2004 Page 20 of 22



V1.1.1 - August, 2004 Page 21 of 22



V1.1.1 - August, 2004 Page 22 of 22